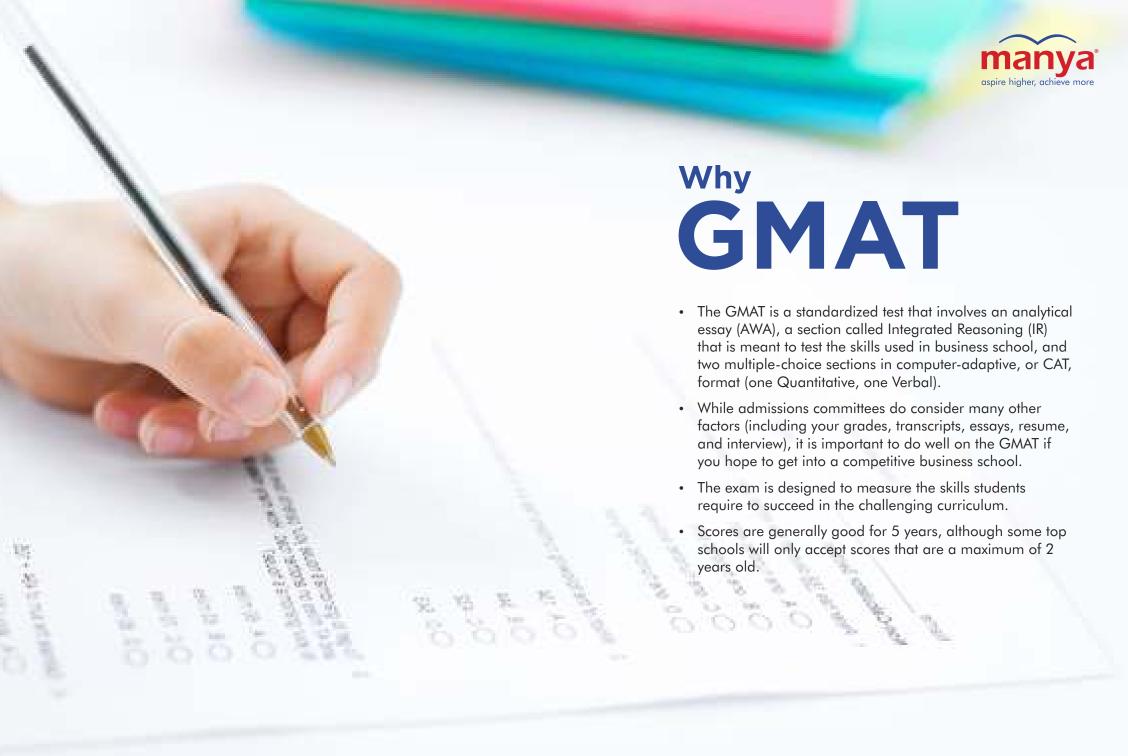

## **GMAT**®

- 10 simulated adaptive by question full length tests with "Select Section Order" facility
- 83+ adaptive drills and 3000+ questions
- 100 adaptive video based lessons
- 6 months access to the online student portal
- Score improvement based curriculum
- Unique satisfaction guarantee\*