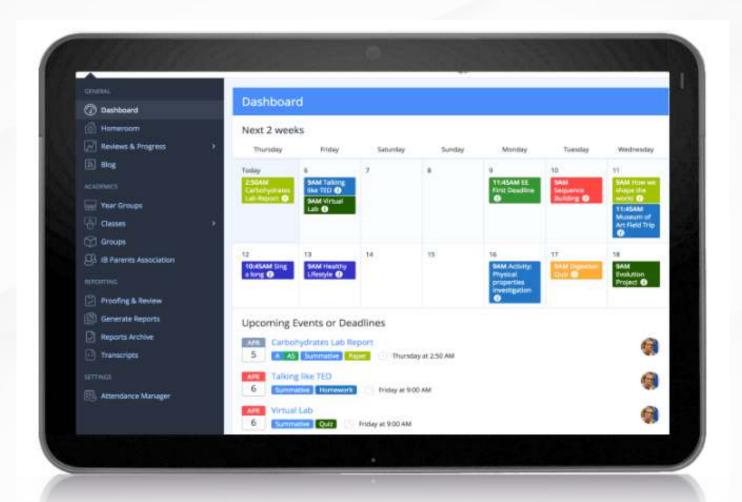

#### **Progress Dashboard**

Real time progress dashboard available to both students as well as guardians for tracking progress after each session as well as for the entire roadmap

- 3 Way collaboration between Tutor, Student & Parents
- Helps in subjects prioritization as per student requirement
- Classes synced with calendar apps
- Easy access to the online platform