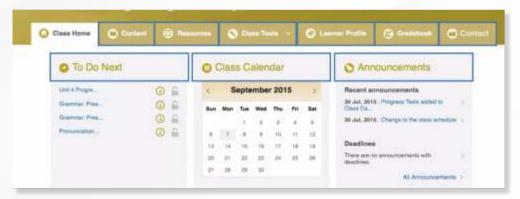

#### **Admissions Portal**

which means "self" or "!".

"I" who believes in aspiring higher and achieving more.

- Aham contains rich resources of information about universities and documents required to ease your process of application
- Helps you keep track of your application process at each stage without worrying about the deadline
- Great platform for effective communication with your editor and advisor, keeping your details secure
- Contains effective grievance redressal to make services more effective.