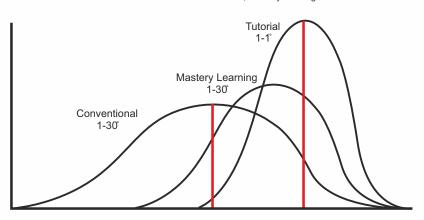

#### 2Sigma Learning Gap

Achievement distribution for students under conventional, mastery learning and tutorial instruction.