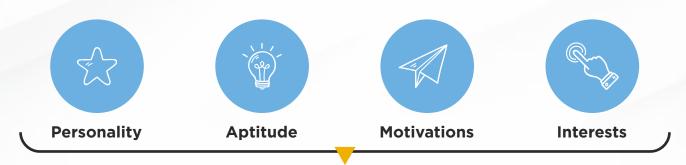

#### **Career Assessments & Counselling**

- Empowers students to succeed by making 'Right Decisions' about subjects, courses, colleges and careers
- · Assesses students on four parameters Personality, Aptitude, Motivation, and Interest
- Helps to align students' interests and parents expectations with his/her innate abilities
- 96% of the individuals assessed have succeeded with better academic scores, college admissions, and overall career advancement.

#### Make Right Decisions on Subjects, Courses, Colleges & Careers

Career Testing Platform empowers Students to succeed by making 'Right Decisions' about Subjects, Courses, Colleges & Careers.

We have multi-pronged assessments which assess Students on the following parameters: